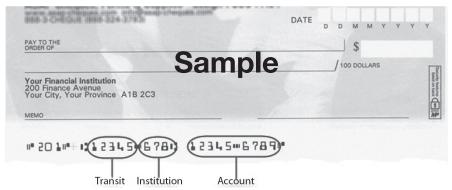

## **Direct Deposit Application**

| FIRST NAME                 |                    | LAST NAME |                |  |  |  |  |
|----------------------------|--------------------|-----------|----------------|--|--|--|--|
| FINANCIAL INSTITUTION NAME |                    |           |                |  |  |  |  |
| BRANCH ADDRESS             | CITY               |           | PROVINCE       |  |  |  |  |
| TRANSIT NUMBER             | INSTITUTION NUMBER |           | ACCOUNT NUMBER |  |  |  |  |

For verification purposes, please enclose a void cheque

I hereby authorize Manitoba Blue Cross to transfer ALL claim payments to the financial institution indicated above.

| SIGNATURE | DATE |
|-----------|------|
|           |      |